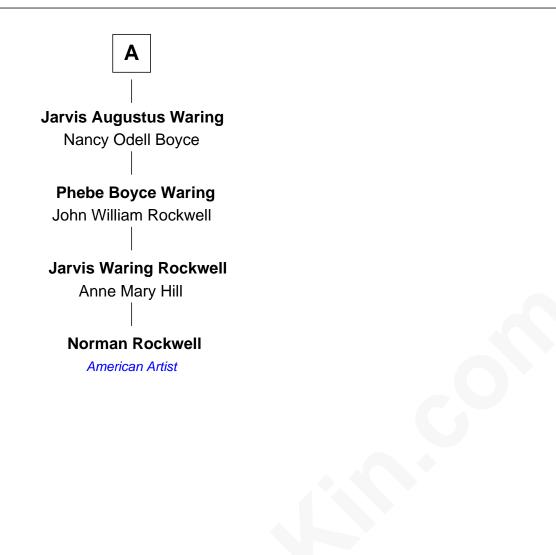

## FamousKin.com Relationship Chart of

Norman Rockwell

American Artist

7th cousin 3 times removed of

William Robbins Barnes

Co-Founder of Barnes & Noble

| Alice Carpenter     |                                                        |
|---------------------|--------------------------------------------------------|
| with husband        | with husband                                           |
| Edward Southworth   | Gov. William Bradford                                  |
|                     |                                                        |
| Constant Southworth | William Bradford                                       |
| Elizabeth Collier   | Alice Richards                                         |
| Mercy Southworth    | Mercy Bradford                                         |
| Samuel Freeman      | Samuel Steele                                          |
| Alice Freeman       | Abiel Steele                                           |
| Nathaniel Merrick   | John Webster                                           |
| Hannah Merrick      | Aaron Webster                                          |
| John Snow           | Lydia                                                  |
| William Snow        | Sarah Webster                                          |
| Lydia Wixon         | Daniel Barnes                                          |
| Hannah Snow         | Rev. Romulus Barnes                                    |
| Thomas Crosby       | Olivia Denham                                          |
| Esther Crosby       | Charles Montgomery Barnes                              |
| Peter Waring        | Ellen Moore                                            |
| Α                   | William Robbins Barnes<br>Co-Founder of Barnes & Noble |