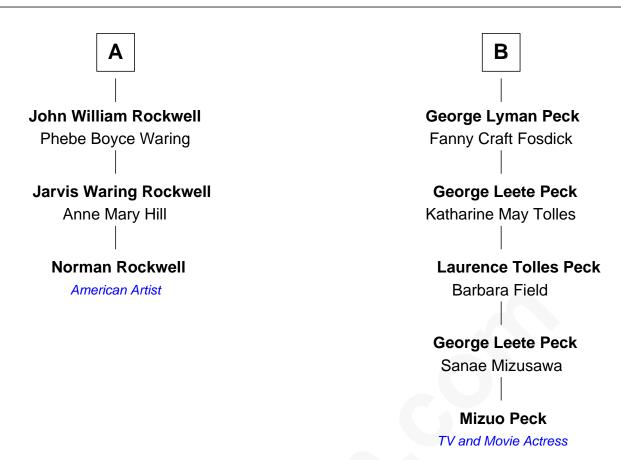

## FamousKin.com Relationship Chart of

**Norman Rockwell** 

American Artist

9th cousin 2 times removed of

TV and Movie Actress

## **Edmund Sherman** Grace Makin Rev. John Sherman **Hester Sherman** Mary Launce **Andrew Ward** James Sherman **Andrew Ward** Mary Walker **Trial Meigs** John Sherman **Andrew Ward** Abigail Stone Deborah Joy Probable **Deborah Ward Phineas Sherman** Elizabeth Morgan Joseph Peck **Lemuel Sherman** Joseph Peck Rose Blashfield Lydia Pardee **Jacob Sherman Ward Peck** Cafira Janes **Dorcas Porter Orilla Janes Sherman** William Augustus Peck Samuel Darling Rockwell Lucretia Leete В