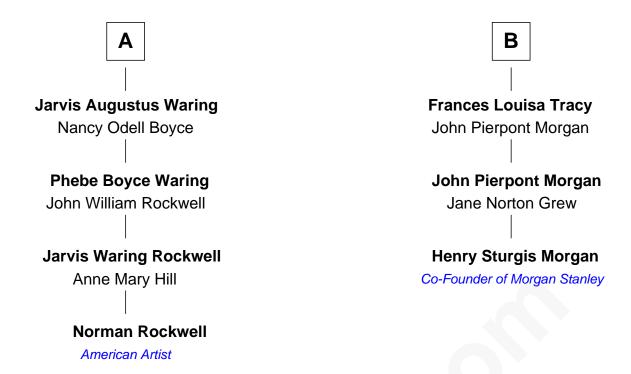

## FamousKin.com Relationship Chart of

**Norman Rockwell** 

American Artist

9th cousin 1 time removed of

**Henry Sturgis Morgan**Co-Founder of Morgan Stanley

**Alice Carpenter** with husband with husband Edward Southworth Gov. William Bradford **Constant Southworth** William Bradford Elizabeth Collier Alice Richards **Mercy Southworth** Alice Bradford Samuel Freeman Rev. William Adams **Alice Freeman Elizabeth Adams** Nathaniel Merrick Rev. Samuel Whiting **Sybil Whiting Hannah Merrick** John Snow John Backus **William Snow Ebenezer Backus** Lydia Wixon Mercy Edwards **Hannah Snow** Sarah Backus Thomas Crosby Gen. Joseph Kirkland **Esther Crosby** Louisa Kirkland Peter Waring Charles F. Tracy В