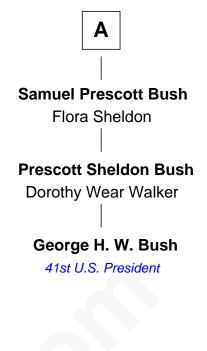

## George H. W. Bush 41st U.S. President

| Jonathan Fairbanks<br>Grace Smith |                       |
|-----------------------------------|-----------------------|
|                                   |                       |
| George Fairbanks                  | Jonathan Fairbanks    |
| Mary Adams                        | Deborah Shepard       |
| Eleazer Fairbanks                 | Jeremiah Fairbanks    |
| Martha Lovett                     | Mary Penfield         |
| Eleazer Fairbanks                 | Mary Fairbanks        |
| Martha Bullard                    | Probable              |
| Eleazer Fairbanks                 | Timothy Bush          |
| Prudence Crary                    | Deborah House         |
| Sarah Fairbanks                   | Timothy Bush          |
| Jude Fay                          | Lydia Newcomb         |
| Elizabeth Fay                     | Obadiah Newcomb Bush  |
| Joel Norcross                     | Harriet B Smith       |
| Emily Norcross                    | Rev. James Smith Bush |
| Edward Dickinson                  | Harriet Eleanor Fay   |
| Emily Dickinson<br>American Poet  | Α                     |