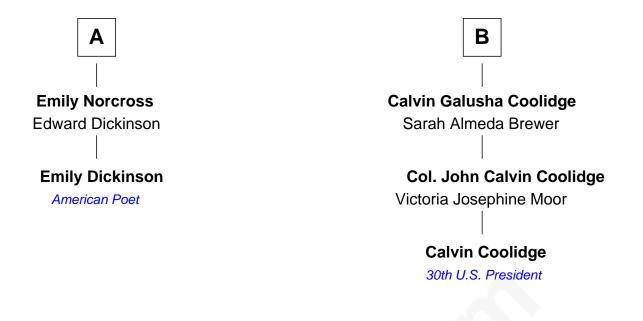

## FamousKin.com Relationship Chart of

Emily Dickinson American Poet

8th cousin 1 time removed of

## Calvin Coolidge 30th U.S. President

Samuel Morse Elizabeth Jasper **Daniel Morse Joseph Morse** Lydia Fisher Hannah Phillips Lydia Morse Sarah Morse Ephraim Wight Nathaniel Lawrence Lydia Wight **Nathaniel Lawrence** Nathaniel Partridge Anna Fiske Sarah Partridge **Jonathan Lawrence** Joseph Marsh Joanna Phillips Seth Marsh Hannah Lawrence **Rachel Ellis** James Priest Sarah Marsh Hannah Priest William Norcross John Coolidge **Joel Norcross** Calvin Coolidge Elizabeth Fay Sarah Thompson