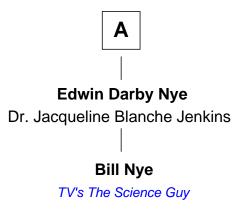

## **Bill Nye** TV's The Science Guy

## William Ward Elizabeth - - - - -**Increase Ward Bethiah Ward Record Wheelock** Daniel Rice **Tabitha Ward** Luke Rice **Rachel Stow** Samuel Fay **Ebenezer Fay Rachel Rice** Thankful Hyde Jonas Stone Jude Fay **Rachel Stone** Sarah Fairbanks Ward Nye **Elizabeth Fay Jonas Ward Nye** Joel Norcross **Polly Blodgett Emily Norcross** Luther Blodgett Nye Helen Sophia Puffer Edward Dickinson **Emily Dickinson** Luther Bertram Nye American Poet Minnie Wheatley Farr Α