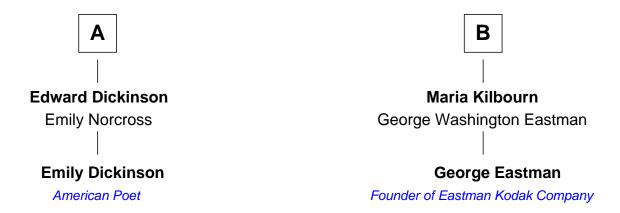

## FamousKin.com Relationship Chart of

**Emily Dickinson** 

American Poet

8th cousin of

Founder of Eastman Kodak Company

## William Stebbins **Editha Stebbins Edward Stebbins Robert Day** Frances Tough Sarah Day **Eizabeth Stebbins** Nathaniel Gunn **Thomas Cadwell Mary Cadwell** Samuel Gunn Elizabeth Wyatt Jeremiah Diggins **Jeremiah Diggins Nathaniel Gunn Esther Belding** Rebecca Elmer **Nathaniel Gunn Mary Diggins** Thomas Kilbourn Dorothy Marsh **Nathaniel Gunn** Russell Kilbourn Hannah Montague Mary Hills **Lucretia Gunn Thomas Kilbourn** Mary Ballard Samuel Fowler Dickinson В