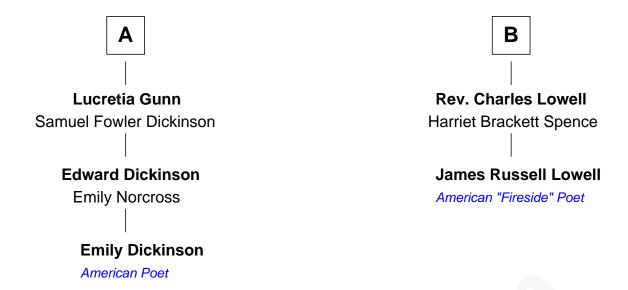

## FamousKin.com Relationship Chart of

**Emily Dickinson** 

American Poet

8th cousin 1 time removed of

**James Russell Lowell** 

American "Fireside" Poet

John Blake Joan - - - - -Ann Blake Alice Blake **Thomas Saunders** James Richards **Elizabeth Saunders Alice Richards** Philip Torrey Henry Wolcott **William Torrey Simon Wolcott** Martha Pitkin Elizabeth Frye **Elizabeth Wolcott Naomi Torrey Daniel Cooley** John Lowell **Simon Cooley Ebenezer Lowell** Elizabeth Gunn Elizabeth Shailer **Lucy Cooley Rev. John Lowell** Richard Montague Sarah Champney John Lowell **Hannah Montague** Nathaniel Gunn Rebecca Russell В