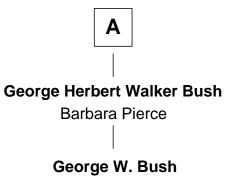

Samuel Prescott Bush Flora Sheldon

Prescott Sheldon Bush Dorothy Wear Walker

Α

43rd U.S. President