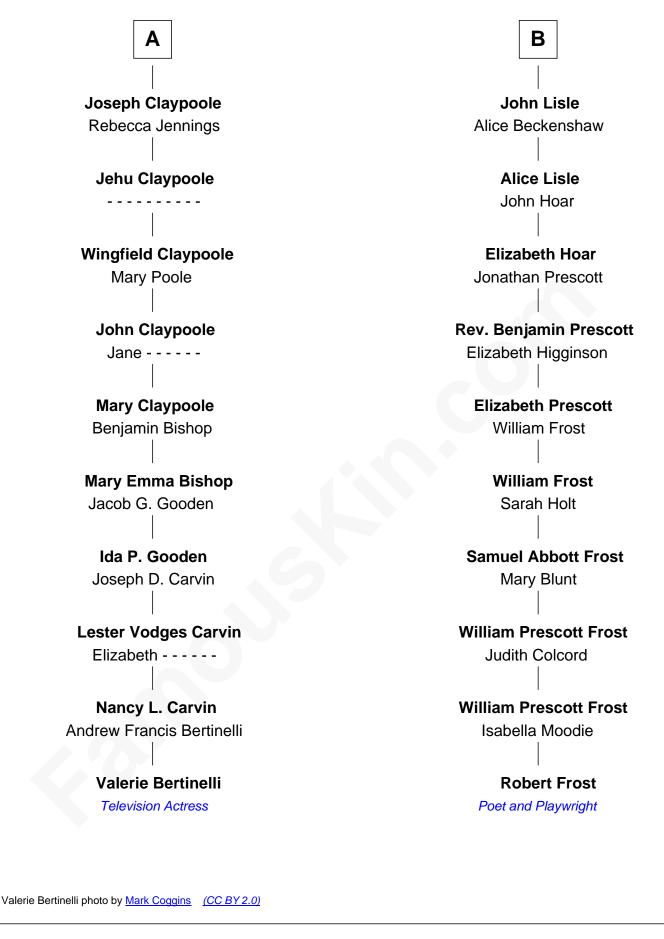

## FamousKin.com Relationship Chart of

## Valerie Bertinelli

Television Actress

16th cousin of

## **Robert Frost**

Poet and Playwright

## Elizabeth Fitzalan with husband with husband Sir Robert Goushill Sir Thomas Mowbray **Elizabeth Goushill Isabel Mowbray** Sir Robert Wingfield Sir James Berkeley Sir Henry Wingfield **Maurice Berkeley Elizabeth Rookes Isabel Mead Robert Wingfield** Anne Berkeley **Margery Quarles** Sir William Dennis **Robert Wingfield Isabel Dennis Elizabeth Cecil** Sir John Berkeley **Dorothy Wingfield** Sir Richard Berkeley Adam Claypoole Elizabeth Jermy John Claypoole **Mary Berkeley** Mary Angell Sir John Hungerford **James Claypoole Bridget Hungerford** Sir William Lisle Helen Mercer