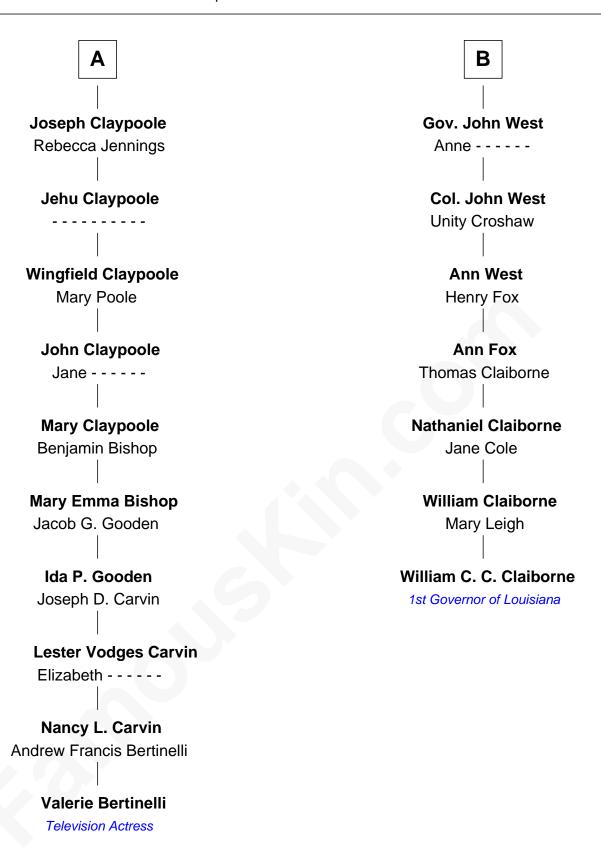

## FamousKin.com Relationship Chart of

**Valerie Bertinelli** 

Television Actress

13th cousin 3 times removed of

William C. C. Claiborne
1st Governor of Louisiana

| Elizabeth            | Fitzalan            |
|----------------------|---------------------|
| with husband         | with husband        |
| Sir Robert Goushill  | Sir Thomas Mowbra   |
|                      |                     |
| Elizabeth Goushill   | Margaret Mowbray    |
| Sir Robert Wingfield | Sir Robert Howard   |
| Sir Henry Wingfield  | Sir John Howard     |
| Elizabeth Rookes     | Katherine Moleyns   |
| Robert Wingfield     | Sir Thomas Howard   |
| Margery Quarles      | Elizabeth Tilney    |
| Robert Wingfield     | Elizabeth Howard    |
| Elizabeth Cecil      | Thomas Boleyn       |
| Dorothy Wingfield    | Mary Boleyn         |
| Adam Claypoole       | Sir William Carey   |
| John Claypoole       | Catherine Carey     |
| Mary Angell          | Sir Francis Knollys |
| James Claypoole      | Anne Knollys        |
| Helen Mercer         | Sir Thomas West     |
| Α                    | В                   |