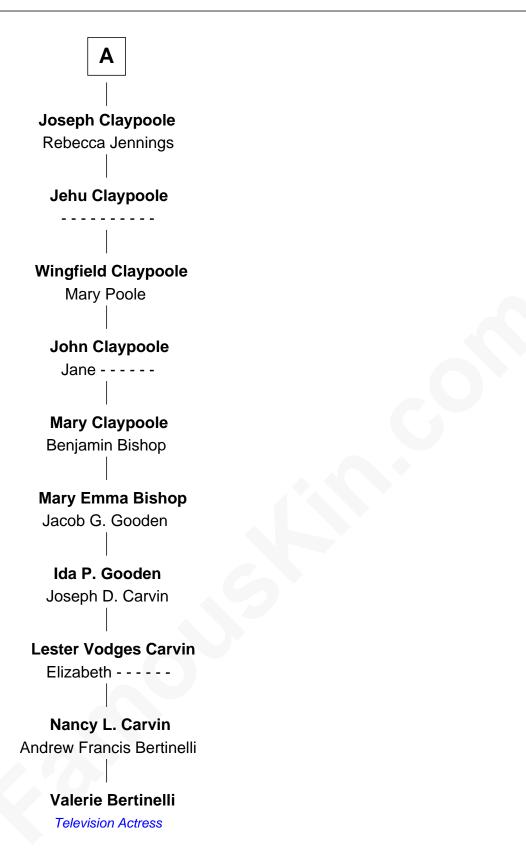

## FamousKin.com **Relationship Chart of**

**Valerie Bertinelli Television Actress** 

## 4th cousin 12 times removed of

## **Anne Boleyn** 2nd Wife of King Henry VIII

| Elizabeth            | Fitzalan                |
|----------------------|-------------------------|
| with husband         | with husband            |
| Sir Robert Goushill  | Sir Thomas Mowbray      |
|                      |                         |
| Elizabeth Goushill   | Margaret Mowbray        |
| Sir Robert Wingfield | Sir Robert Howard       |
| Sir Henry Wingfield  | Sir John Howard         |
| Elizabeth Rookes     | Katherine Moleyns       |
| Robert Wingfield     | Sir Thomas Howard       |
| Margery Quarles      | Elizabeth Tilney        |
| Robert Wingfield     | Elizabeth Howard        |
| Elizabeth Cecil      | Thomas Boleyn           |
| Dorothy Wingfield    | Anne Boleyn             |
| Adam Claypoole       | Wife of King Henry VIII |
| John Claypoole       |                         |
| Mary Angell          |                         |
|                      |                         |
| James Claypoole      |                         |
| Helen Mercer         |                         |
|                      |                         |
| Α                    |                         |
|                      |                         |