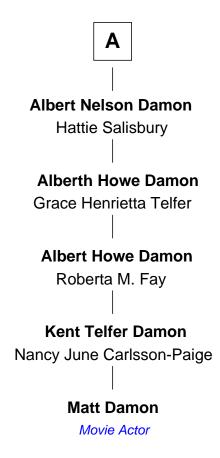

## FamousKin.com Relationship Chart of

**Matt Damon** 

Movie Actor

7th cousin 4 times removed of

29th Governor of Maine