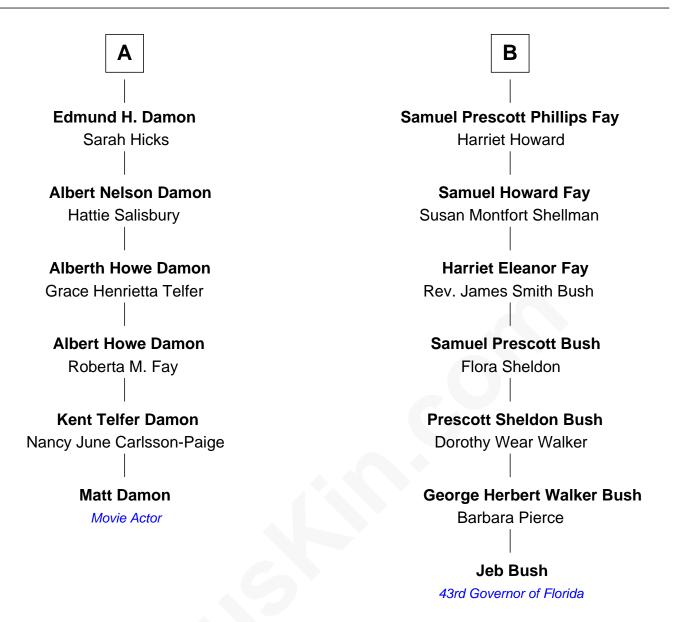

## FamousKin.com Relationship Chart of

**Matt Damon** 

Movie Actor

12th cousin 1 time removed of

43rd Governor of Florida

| Rev. John House  Alice |                   |
|------------------------|-------------------|
|                        |                   |
|                        |                   |
| Samuel House           | Hannah House      |
| Elizabeth Hammond      | Rev. John Lothrop |
|                        |                   |
| Elizabeth House        | Thomas Lothrop    |
| John Sutton            | Sarah Learned     |
|                        |                   |
| Elizabeth Sutton       | Mary Lothrop      |
| Richard Mann           | William French    |
| Rebecca Mann           | Hannah French     |
|                        |                   |
| Isaac Tilden           | John Child        |
| Rebecca Tilden         | Hannah Child      |
| Isaac Owen             | John Fay          |
| Isaac Owell            | John Ay           |
| Abel Owen              | Jonathan Fay      |
| Anna                   | Joanna Phillips   |
|                        |                   |
| Lucy Owen              | Jonathan Fay      |
| Jason Damon            | Lucy Prescott     |
|                        |                   |
| A                      | В                 |
| 1 1                    | I I               |