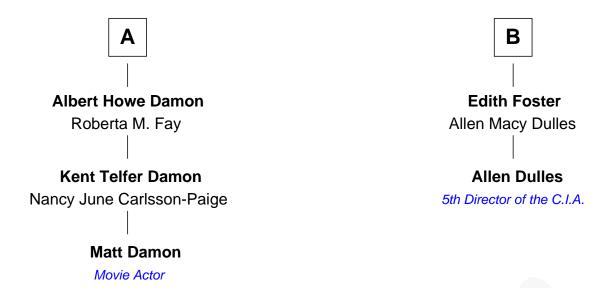

## FamousKin.com Relationship Chart of

**Matt Damon** 

Movie Actor

8th cousin 1 time removed of

5th Director of the C.I.A.

| Rev. Joseph Emerson    |                         |
|------------------------|-------------------------|
| with wife              | with wife               |
| Elizabeth Bulkeley     | Elizabeth Woodmansey    |
|                        |                         |
| Lucy Ann Emerson       | James Emerson           |
| -                      |                         |
| Thomas Damon           | Sarah  <br>             |
| John Damon             | Elizabeth Emerson       |
| Hannah Gleason         | Joseph Taft             |
| <b>Edmond Damon</b>    | Sarah Taft              |
| Esther Hubbard         | Daniel Read             |
| Jason Damon            | Daniel Read             |
| Lucy Owen              | Mary Brown              |
| Edmund H. Damon        | Ezra Read               |
| Sarah Hicks            | Nancy Clark             |
|                        |                         |
| Albert Nelson Damon    | Eliza Jane Read         |
| Hattie Salisbury       | Rev. Alexander McFerson |
| Alberth Howe Damon     | Mary Parks McFarage     |
|                        | Mary Parke McFerson     |
| Grace Henrietta Telfer | John Watson Foster      |
| Α                      | В                       |