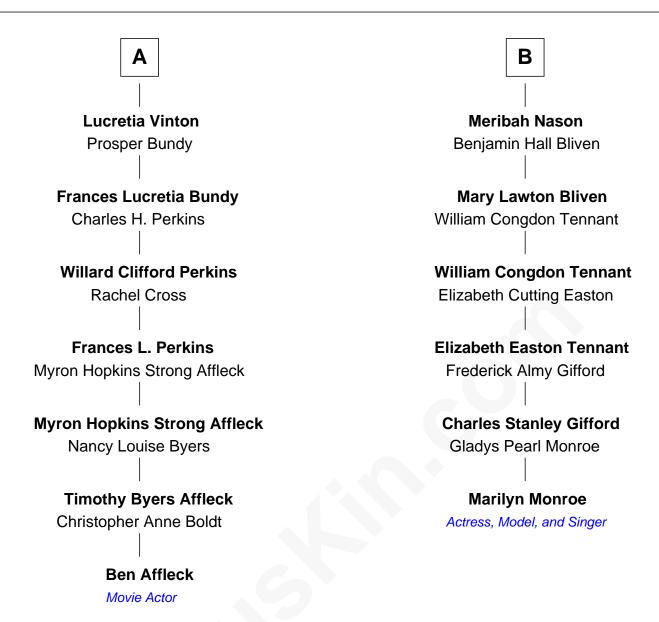

## FamousKin.com Relationship Chart of

**Ben Affleck** 

Movie Actor

12th cousin 1 time removed of

Actress, Model, and Singer

| <b>John Riddlesdale</b> Dorcas |                    |
|--------------------------------|--------------------|
|                                |                    |
|                                |                    |
| Susan Riddlesdale              | Edward Riddlesdale |
| Thomas French                  | Mary               |
| Thomas French                  | Sarah Riddlesdale  |
| Mary  <br>                     | Luke Heard         |
| Mary French                    | John Heard         |
| Robert Smith                   | Elizabeth Hull     |
| Mariah Smith                   | Hannah Heard       |
| Peter Shumway                  | John Nason         |
| Jeremiah Shumway               | Richard Nason      |
| Experience Learned             | Mercy Ham          |
| Solomon Shumway                | Nathaniel Nason    |
| Dorothy Howard                 | Meribah Tuttle     |
| Dolly Shumway                  | David Nason        |
| Timothy Vinton                 | Abigail Stoddard   |
| Α                              | В                  |