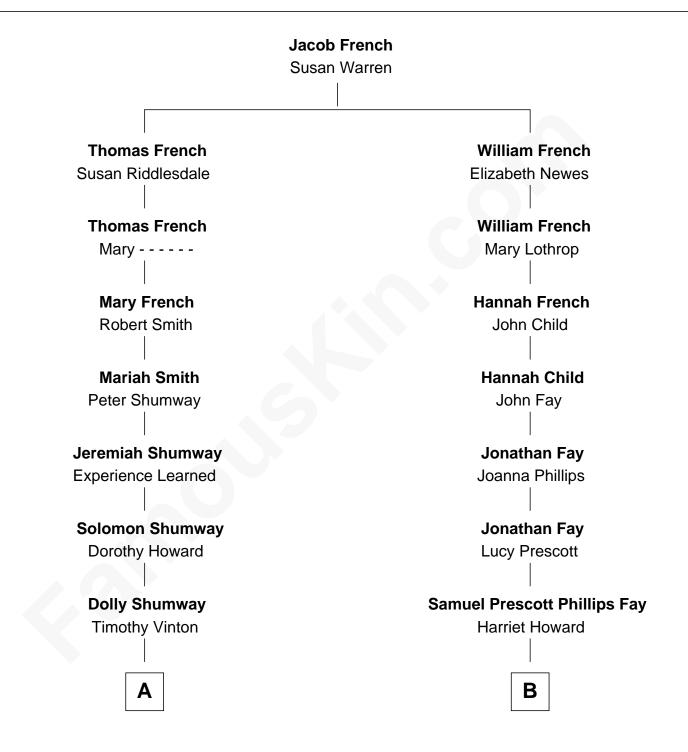

В

Samuel Howard Fay Susan Montfort Shellman

Harriet Eleanor Fay Rev. James Smith Bush

Samuel Prescott Bush Flora Sheldon

Prescott Sheldon Bush Dorothy Wear Walker

George Herbert Walker Bush Barbara Pierce

> George W. Bush 43rd U.S. President