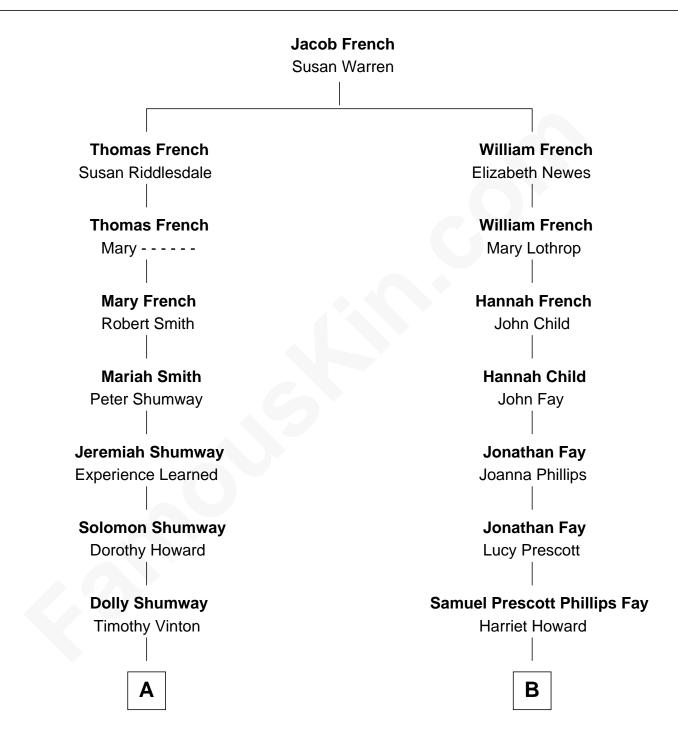

## FamousKin.com Relationship Chart of

Ben Affleck Movie Actor

12th cousin 1 time removed of

Jeb Bush 43rd Governor of Florida

A | |

Lucretia Vinton Prosper Bundy

Frances Lucretia Bundy Charles H. Perkins

Willard Clifford Perkins Rachel Cross

Frances L. Perkins Myron Hopkins Strong Affleck

Myron Hopkins Strong Affleck Nancy Louise Byers

**Timothy Byers Affleck** Christopher Anne Boldt

> Ben Affleck Movie Actor

Samuel Howard Fay Susan Montfort Shellman

Β

Harriet Eleanor Fay Rev. James Smith Bush

Samuel Prescott Bush Flora Sheldon

Prescott Sheldon Bush Dorothy Wear Walker

George Herbert Walker Bush

Barbara Pierce