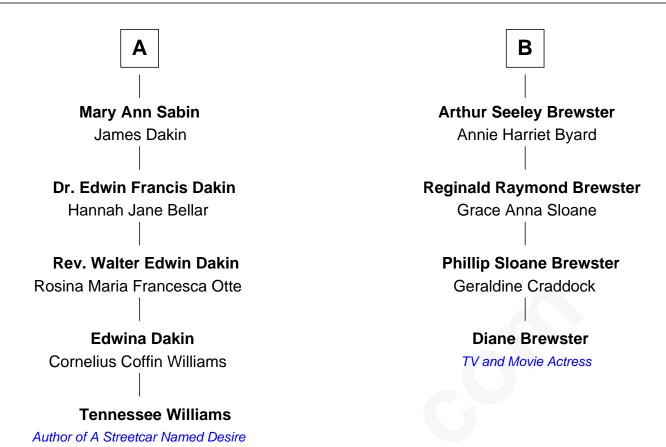

## FamousKin.com Relationship Chart of

## **Tennessee Williams**

Author of A Streetcar Named Desire

10th cousin 1 time removed of

TV and Movie Actress

## Stephen Tracy Tryphosa Lee **Rebecca Tracy** Sarah Tracy William Merrick George Partridge William Merrick Lydia Partridge William Brewster **Abigail Hopkins Rebecca Merrick** William Brewster Jonathan Sparrow Hopestill Wadsworth **Hannah Sparrow Oliver Brewster** John Hurd Martha Wadsworth Sarah Hurd Wadsworth Brewster Seth Covell Jerusha Newcomb Jerusha Covell **Sardius Brewster** John Salmon Harriet Byron Waite **Mary Ann Salmon Waite Wadsworth Brewster** Abbey Turney Seeley Elijah Sabin В