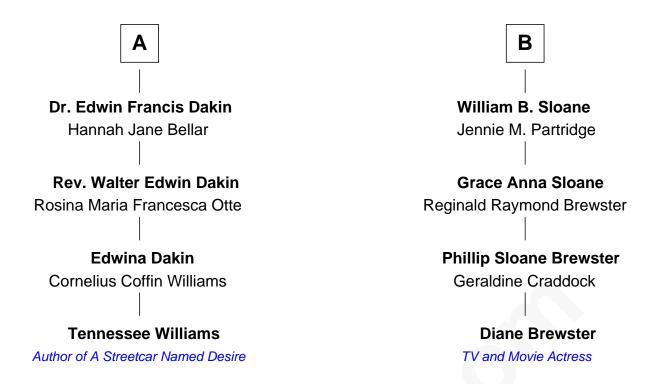

## FamousKin.com Relationship Chart of

**Tennessee Williams** 

Author of A Streetcar Named Desire

10th cousin of

TV and Movie Actress

## **Giles Hopkins** Catherine Whelden **Abigail Hopkins Deborah Hopkins** William Merrick Josiah Cooke **Rebecca Merrick Josiah Cooke** Mary - - - - -Jonathan Sparrow **Hannah Sparrow Desire Cooke** John Hurd Beriah Higgins **Thankful Higgins** Sarah Hurd Seth Covell William Bushnell Jerusha Covell **Alexander Bushnell** John Salmon Chloe Waite **Mary Ann Salmon Sterling Graves Bushnell** Elijah Sabin Hulda Holcomb Mary Ann Sabin Rosella Bushnell James Dakin Jonathan West Sloane В