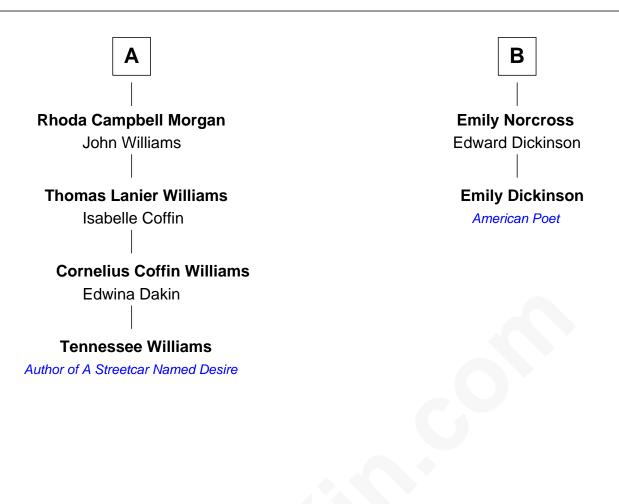

## FamousKin.com Relationship Chart of

**Tennessee Williams** Author of A Streetcar Named Desire

8th cousin 2 times removed of

Emily Dickinson American Poet

| Edmund Reade<br>Elizabeth Cooke |                   |
|---------------------------------|-------------------|
|                                 |                   |
| Martha Reade                    | Margaret Reade    |
| Samuel Symonds                  | John Lake         |
| Ruth Symonds                    | Hannah Lake       |
| Rev. John Emerson               | John Gallop       |
| Martha Emerson                  | Christobel Gallop |
| William Cogswell                | Peter Crary       |
| Edward Cogswell                 | John Crary        |
| Hannah Brown                    | Prudence Hayward  |
| Emerson Cogswell                | Prudence Crary    |
| Mary Miles                      | Eleazer Fairbanks |
| Patience Cogswell               | Sarah Fairbanks   |
| Gideon Rufus Morgan             | Jude Fay          |
| Rufus Morgan                    | Elizabeth Fay     |
| Elizabeth Trigg                 | Joel Norcross     |
| Α                               | В                 |