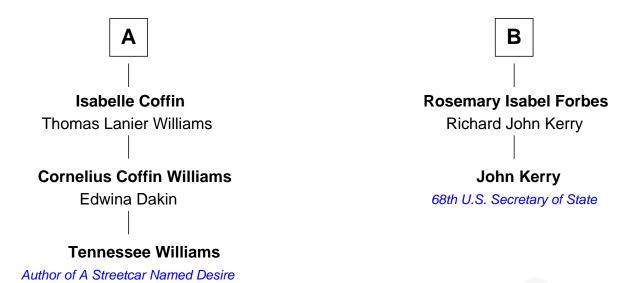

## FamousKin.com Relationship Chart of

**Tennessee Williams** 

Author of A Streetcar Named Desire

8th cousin 1 time removed of

68th U.S. Secretary of State

| Gov. Thomas Dudley         |                           |
|----------------------------|---------------------------|
| with wife                  | with wife                 |
| Dorothy York               | Katherine Deighton        |
|                            |                           |
| Mercy Dudley               | Gov. Joseph Dudley        |
| Rev. John Woodbridge       | Rebecca Tyng              |
| Thomas Woodbridge          | Anne Dudley               |
| Mary Jones                 | John Winthrop             |
| Benjamin Woodbridge        | John Still Winthrop       |
| Sarah Gerrish              | Jane Borland              |
| Benjamin Woodbridge        | Thomas Lindall Winthrop   |
| Susanna Toppan             | Elizabeth Bowdoin Temple  |
| Mary Woodbridge            | Robert Charles Winthrop   |
| James Ayer                 | Elizabeth Cabot Blanchard |
| Susan Woodbridge Ayer      | Robert Charles Winthrop   |
| Rev. Charles Coffin        | Elizabeth Mason           |
| Cornelius Worcester Coffin | Margaret Tyndal Winthrop  |
| Nancy McCorkle             | James Grant Forbes        |
| Α                          | В                         |