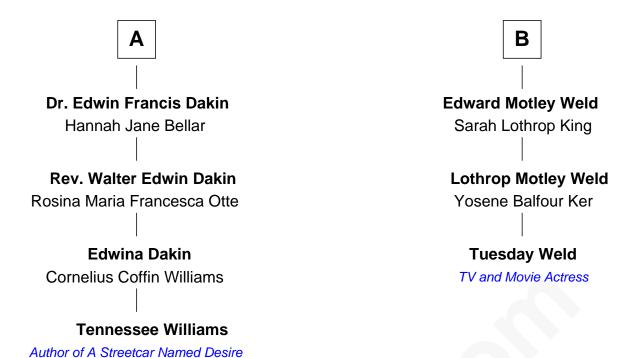

## FamousKin.com Relationship Chart of

**Tennessee Williams** 

Author of A Streetcar Named Desire

9th cousin 1 time removed of

TV and Movie Actress

## **Richard Borden** Joane Fowle **Mary Borden Matthew Borden** John Cook Sarah Clayton John Cook Abraham Borden **Ruth Shaw** Elizabeth Wanton **Mary Borden Ruth Cook** Preserved Fish Thomas Rodman **Thomas Fish** Samuel Rodman Mercy Coggeshall Elizabeth Rotch Lydia Fish William Rotch Rodman Timothy Dakin Rebecca Waln Morgan **Preserved Fish Dakin** Alfred Rodman Deborah Akin Anna Lothrop Motley **James Dakin Eloise Rodman** Mary Ann Sabin Stephen Minot Weld В