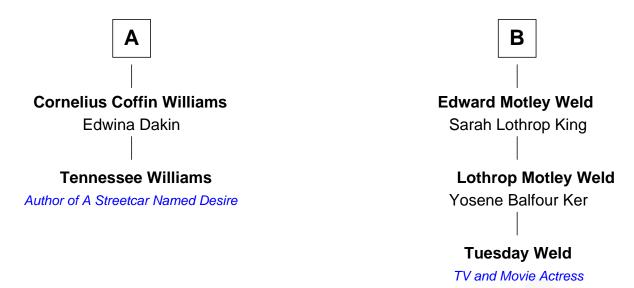

## FamousKin.com Relationship Chart of

**Tennessee Williams** 

Author of A Streetcar Named Desire

8th cousin 1 time removed of

TV and Movie Actress

## William Gerrish Joanna Lowell **Moses Gerrish Mary Gerrish** Jane Sewall John Dole Sarah Gerrish **Hannah Dole** Jonadab Waite Benjamin Woodbridge Benjamin Woodbridge **John Waite** Susanna Toppan Sarah Kent **Mary Woodbridge Emma Waite** James Ayer Thomas Motley Susan Woodbridge Ayer **Thomas Motley** Rev. Charles Coffin Anna Lothrop **Anna Lothrop Motley Cornelius Worcester Coffin** Alfred Rodman Nancy McCorkle **Isabelle Coffin Eloise Rodman** Thomas Lanier Williams Stephen Minot Weld В