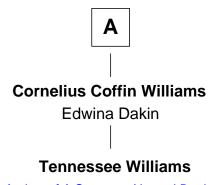

## FamousKin.com Relationship Chart of

**Tennessee Williams** 

Author of A Streetcar Named Desire

7th cousin 1 time removed of

45th Governor of Massachusetts

## **Anthony Morse** Ann Cox **Joseph Morse Benjamin Morse** Mary Woodhouse Ruth Sawyer **Benjamin Morse Hannah Morse** Susannah - - - - -Samuel Poor **Margaret Morse** Rebecca Poor Col. Joseph Coffin Ebenezer Chaplin **Charles Coffin Moses Chaplin** Mary Platts Hepzibah Carnes Rev. Charles Coffin **Aaron Chaplin** Martha Hale Susan Woodbridge Ayer **Cornelius Worcester Coffin Nancy Chaplin** Nancy McCorkle Sylvester Campbell Noble Isabelle Coffin Marcia Cordelia Noble Thomas Lanier Williams George Edmund Foss **Eugene Foss** 45th Governor of Massachusetts