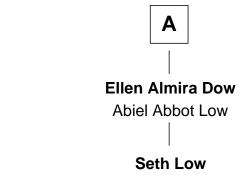

## **Seth Low**

Mayor of New York City President of Columbia University

| Henry Howland  Margaret  |                       |
|--------------------------|-----------------------|
|                          |                       |
|                          |                       |
|                          |                       |
| Henry Howland            | John Howland          |
| Mary                     | Elizabeth Tilley      |
|                          |                       |
| Samuel Howland           | Hope Howland          |
| Mary Sampson             | John Chipman          |
|                          |                       |
| Abraham Howland          | Samuel Chipman        |
| Annie                    | Sarah Cobb            |
|                          |                       |
| =1. 1. 4. 11. 1. 1.      | B 11 01:              |
| Elizabeth Howland        | Rev. John Chipman     |
| Ichabod Bonney           | Rebekah Hale          |
|                          |                       |
| Lydia Bonney             | Elizabeth Chipman     |
| Eleazer Hamlin           | Joseph Swain          |
|                          |                       |
| Dr. Cyrus Hamlin         | Mary Swain            |
| Dr. Cyrus Hamlin         | Mary Swain            |
| Anna Livermore           | Samuel Phippen        |
|                          |                       |
| Hannibal Hamlin          | Rebecca Maria Phippen |
| 15th U.S. Vice-President | Josiah Dow            |
|                          |                       |
|                          | <u> </u>              |
|                          | <b>A</b>              |