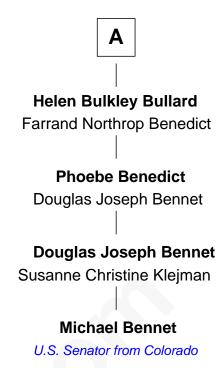

## FamousKin.com Relationship Chart of

**Joseph Smith** 

Founder of the Mormon Church

5th cousin 5 times removed of

U.S. Senator from Colorado

## **Nicholas Olmstead** Sarah Loomis Sarah Olmstead **Samuel Olmstead** Mary Lord **George Gates Daniel Gates** Samuel Olmstead Rebecca Merriam Mary Rowley **Daniel Gates Ichabod Olmstead** Lydia Fuller **Dorothy Bates Dorothy Olmstead Lydia Gates** Solomon Mack **Daniel Bulkeley Lucy Mack** Col. Joshua Bulkeley Harriet Penfield Joseph Smith Joseph Smith **Harriet Maria Bulkeley** James Bullard Founder of the Mormon Church Rev. Charles Bulkeley Bullard Minnie W. Atkins