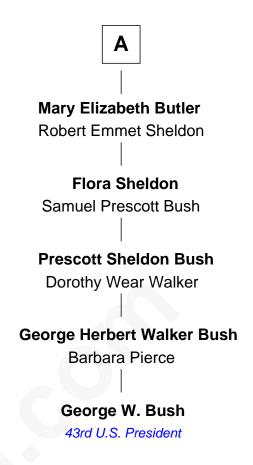

## FamousKin.com Relationship Chart of

**Joseph Smith** 

Founder of the Mormon Church

6th cousin 5 times removed of

George W. Bush 43rd U.S. President

**Robert Bodfish** Bridget - - - - -**Mary Bodfish** Sarah Bodfish John Crocker Peter Blossom Jonathan Crocker **Thomas Blossom** Hannah Howland Fear Robinson **Hannah Crocker** Elizabeth Blossom Shubael Fuller Israel Butler Lydia Fuller **Benjamin Butler Daniel Gates** Susanna Whiting Probable **Lydia Gates Nathaniel Butler** Solomon Mack Sarah Herrick Lucy Mack Samuel Herrick Butler Joseph Smith Judith Livingston Joseph Smith **Cortland Philip Livingston Butler** Elizabeth Slade Pierce Founder of the Mormon Church