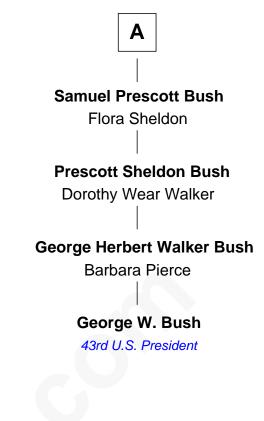

## FamousKin.com Relationship Chart of

Joseph Smith Founder of the Mormon Church

5th cousin 5 times removed of

George W. Bush 43rd U.S. President

| Sarah Goldstone |                              |
|-----------------|------------------------------|
| with husband    | with husband                 |
| Joseph Merriam  | Joseph Wheeler               |
|                 |                              |
| William Merriam | Rebecca Wheeler              |
| Elizabeth Breed | Peter Bulkeley               |
| Rebecca Merriam | Rebecca Bulkeley             |
| Daniel Gates    | Dr. Jonathan Prescott        |
| Daniel Gates    | Dr. Abel Prescott            |
| Lydia Fuller    | Abigail Brigham              |
| Lydia Gates     | Lucy Prescott                |
| Solomon Mack    | Jonathan Fay                 |
| Lucy Mack       | Samuel Prescott Phillips Fay |
| Joseph Smith    | Harriet Howard               |
| Joseph Smith    | Samuel Howard Fay            |