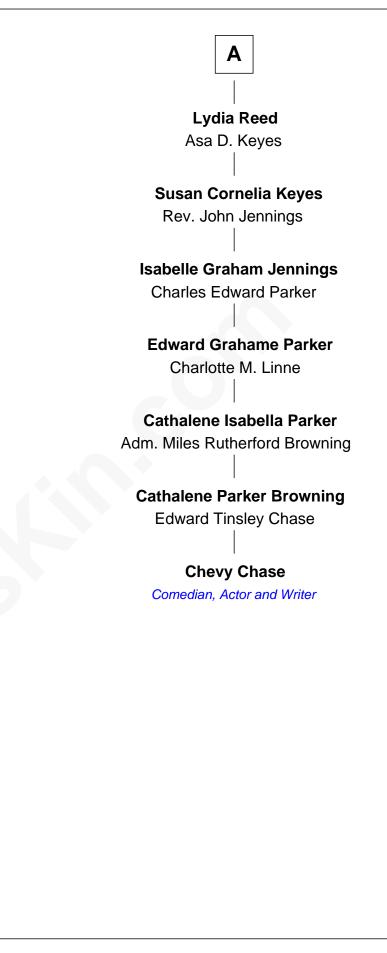

## **Chevy Chase** Comedian, Actor and Writer

| James Olmstead<br>Jane Bristow |                         |
|--------------------------------|-------------------------|
|                                |                         |
|                                |                         |
| James Olmstead                 | <b>Richard Olmstead</b> |
| Joyce Cornish                  | Frances Slaney          |
| Nicholas Olmstead              | Richard Olmstead        |
| Sarah Loomis                   | ·····                   |
| Sarah Olmstead                 | John Olmstead           |
| George Gates                   | Mary Benedict           |
| Daniel Gates                   | Mary Olmstead           |
| Rebecca Merriam                | Thomas Reed             |
| Daniel Gates                   | John Reed               |
| Lydia Fuller                   | Desire Tuttle           |
| Lydia Gates                    | Josiah Reed             |
| Solomon Mack                   | Sybil Baldwin           |
| Lucy Mack                      | Josiah Reed             |
| Joseph Smith                   | Elizabeth Marvin        |
| Joseph Smith                   |                         |
| Founder of the Mormon Church   | Α                       |