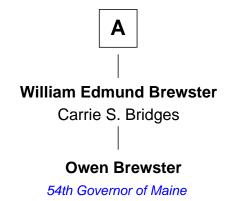

## FamousKin.com Relationship Chart of

**Potter Palmer** 

Co-Founder of Marshall Fields

6th cousin 2 times removed of

54th Governor of Maine

| <b>Henry Howland</b> Mary     |                     |
|-------------------------------|---------------------|
|                               |                     |
| I I                           |                     |
| Zoeth Howland                 | Samuel Howland      |
| Abigail<br>                   | Mary Sampson        |
| Benjamin Howland              | Abraham Howland     |
| Judith Sampson                | Annie               |
| Abigail Howland               | Elizabeth Howland   |
| Jonathan Ricketson            | Ichabod Bonney      |
| John Ricketson                | Betty Bonney        |
| Phebe Russell                 | William Hayford     |
| Deborah Ricketson             | Matilda Hayford     |
| Samuel Potter                 | Abiathar Briggs     |
| Rebecca Potter                | Christina Briggs    |
| Benjamin Palmer               | William Brewster    |
| Potter Palmer                 | Abiatha B. Brewster |
| Co-Founder of Marshall Fields | Clara Warren        |
|                               |                     |
|                               | <b>A</b>            |