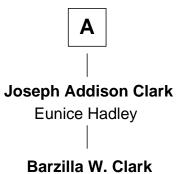

## FamousKin.com Relationship Chart of

**Potter Palmer** Co-Founder of Marshall Fields

7th cousin 1 time removed of

Barzilla W. Clark 16th Governor of Idaho

| Henry Howland<br>Margaret     |                  |
|-------------------------------|------------------|
|                               |                  |
|                               |                  |
| Henry Howland                 | John Howland     |
| Mary                          | Elizabeth Tilley |
|                               |                  |
| Zoeth Howland                 | Desire Howland   |
| Abigail                       | John Gorham      |
|                               |                  |
| Benjamin Howland              | Shubael Gorham   |
| Judith Sampson                | Puella Hussey    |
|                               |                  |
| Abigail Howland               | Lydia Gorham     |
| Jonathan Ricketson            | Joseph Worth     |
|                               |                  |
| John Ricketson                | Daniel Worth     |
| Phebe Russell                 | Eunice Hussey    |
|                               |                  |
| Deborah Ricketson             | Dr. David Worth  |
| Samuel Potter                 | Eunice Gardner   |
|                               |                  |
| Rebecca Potter                | Louisa Worth     |
| Benjamin Palmer               | William Clark    |
|                               |                  |
| Potter Palmer                 |                  |
| Co-Founder of Marshall Fields | A                |
|                               |                  |