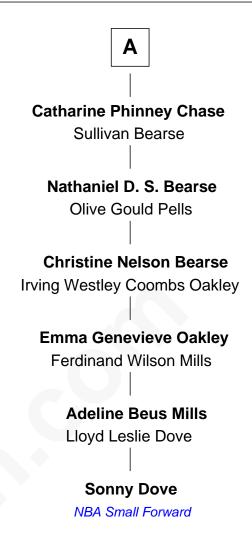

## FamousKin.com Relationship Chart of

**Potter Palmer** 

Co-Founder of Marshall Fields

7th cousin 5 times removed of

NYC Basketball Hall of Fame

| Henry Howland  Margaret       |                     |
|-------------------------------|---------------------|
|                               |                     |
|                               |                     |
|                               |                     |
| Henry Howland                 | John Howland        |
| Mary                          | Elizabeth Tilley    |
|                               |                     |
| Zoeth Howland                 | Desire Howland      |
| Abigail                       | John Gorham         |
|                               |                     |
| Benjamin Howland              | Temperance Gorham   |
| Judith Sampson                | Edward Sturgis      |
|                               |                     |
| Abigail Howland               | Edward Sturgis      |
| Jonathan Ricketson            | Mehitable Hallett   |
|                               |                     |
| John Ricketson                | Mehitable Sturgis   |
| Phebe Russell                 | Ebenezer Hinckley   |
| Hebe Russell                  |                     |
|                               |                     |
| Deborah Ricketson             | Temperance Hinckley |
| Samuel Potter                 | Timothy Phinney     |
|                               |                     |
| Rebecca Potter                | Cynthia Phinney     |
| Benjamin Palmer               | Leonard Chase       |
|                               |                     |
| Potter Palmer                 |                     |
| Co-Founder of Marshall Fields | A                   |