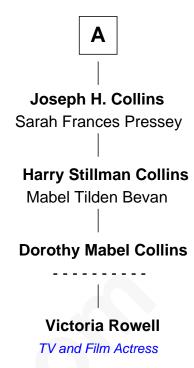

## FamousKin.com Relationship Chart of

**Potter Palmer** 

Co-Founder of Marshall Fields

7th cousin 3 times removed of

TV and Film Actress

| Henry Howland  Margaret       |                      |
|-------------------------------|----------------------|
|                               |                      |
|                               |                      |
| Henry Howland                 | John Howland         |
| Mary                          | Elizabeth Tilley     |
|                               |                      |
| Zoeth Howland                 | Desire Howland       |
| Abigail                       | John Gorham          |
|                               |                      |
| Benjamin Howland              | Mercy Gorham         |
| Judith Sampson                | George Denison       |
| Abigail Howland               | Elizabeth Denison    |
| Jonathan Ricketson            | Christopher Champlin |
|                               |                      |
| John Ricketson                | Mary Champlin        |
| Phebe Russell                 | Stephen Lanphear     |
| Deborah Ricketson             | Polly Lanphear       |
| Samuel Potter                 | John Collins         |
|                               |                      |
| Rebecca Potter                | John Collins         |
| Benjamin Palmer               | Rosanna Coombs       |
|                               |                      |
| Potter Palmer                 | A                    |
| Co-Founder of Marshall Fields |                      |