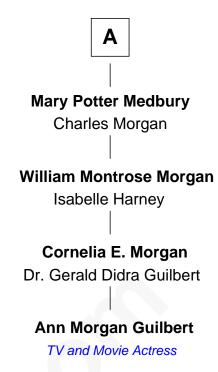

## FamousKin.com Relationship Chart of

**Potter Palmer** 

Co-Founder of Marshall Fields

7th cousin 3 times removed of

TV and Movie Actress

| Henry H                       | owland             |
|-------------------------------|--------------------|
| Margaret                      |                    |
|                               |                    |
|                               |                    |
| Henry Howland                 | John Howland       |
| Mary                          | Elizabeth Tilley   |
|                               |                    |
| Zoeth Howland                 | Lydia Howland      |
| Abigail<br>                   | James Brown        |
| Benjamin Howland              | James Brown        |
| Judith Sampson                | Margaret Denison   |
| Abigail Howland               | Dorothy Brown      |
| Jonathan Ricketson            | Nathaniel Medbury  |
| John Ricketson                | Isaac Medbury      |
| Phebe Russell                 | Lydia Sprague      |
| Deborah Ricketson             | Joseph Medbury     |
| Samuel Potter                 | Mary Potter        |
|                               |                    |
| Rebecca Potter                | William F. Medbury |
| Benjamin Palmer               | Betsey Wilbur      |
| Potter Palmer                 | ·                  |
| Co-Founder of Marshall Fields | Α                  |