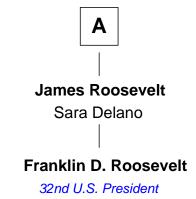

## FamousKin.com Relationship Chart of

**Potter Palmer** 

Co-Founder of Marshall Fields

7th cousin 1 time removed of

Franklin D. Roosevelt

32nd U.S. President

| Henry Howland  Margaret         |                        |               |              |
|---------------------------------|------------------------|---------------|--------------|
|                                 |                        |               |              |
|                                 |                        | Henry Howland | John Howland |
| Mary                            | Elizabeth Tilley       |               |              |
|                                 |                        |               |              |
| Zoeth Howland                   | Joseph Howland         |               |              |
| Abigail                         | Elizabeth Southworth   |               |              |
|                                 |                        |               |              |
| Benjamin Howland                | Nathaniel Howland      |               |              |
| Judith Sampson                  | Martha Cole            |               |              |
|                                 |                        |               |              |
| Abigail Howland                 | Nathaniel Howland      |               |              |
| Jonathan Ricketson              | Abigail Burt           |               |              |
|                                 |                        |               |              |
| John Ricketson                  | Joseph Howland         |               |              |
| Phebe Russell                   | Lydia Bill             |               |              |
|                                 |                        |               |              |
| Deborah Ricketson               | Susan Howland          |               |              |
| Samuel Potter                   | John Aspinwall         |               |              |
|                                 |                        |               |              |
| Rebecca Potter                  | Mary Rebecca Aspinwall |               |              |
| Benjamin Palmer                 | Isaac Daniel Roosevelt |               |              |
|                                 |                        |               |              |
| Potter Palmer                   |                        |               |              |
| Co-Founder of Marshall Fields   | <b>A</b>               |               |              |
| CO I CALIAGE OF MATCHAIL FIOLOG |                        |               |              |