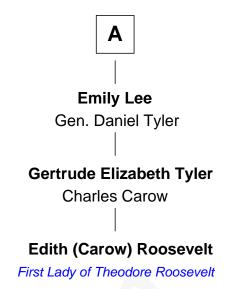

## FamousKin.com Relationship Chart of

**Potter Palmer** 

Co-Founder of Marshall Fields

7th cousin 2 times removed of

First Lady of President Theodore Roosevelt

| Henry Howland  Margaret      |                    |
|------------------------------|--------------------|
|                              |                    |
|                              |                    |
|                              |                    |
| Henry Howland                | John Howland       |
| Mary                         | Elizabeth Tilley   |
|                              |                    |
| Zoeth Howland                | Desire Howland     |
| Abigail                      | John Gorham        |
|                              |                    |
| Benjamin Howland             | John Gorham        |
| Judith Sampson               | Mary Otis          |
| Juditii Sampson              | Wary Ous           |
|                              |                    |
| Abigail Howland              | Stephen Gorham     |
| Jonathan Ricketson           | Elizabeth Gardner  |
|                              |                    |
| John Ricketson               | Nathaniel Gorham   |
| Phebe Russell                | Mary Soley         |
|                              |                    |
| Deborah Ricketson            | Elizabeth Gorham   |
| Samuel Potter                | John Leighton      |
|                              |                    |
|                              |                    |
| Rebecca Potter               | Elizabeth Leighton |
| Benjamin Palmer              | Benjamin Lee       |
|                              |                    |
| Potter Palmer                | A                  |
| o-Founder of Marshall Fields | ^                  |