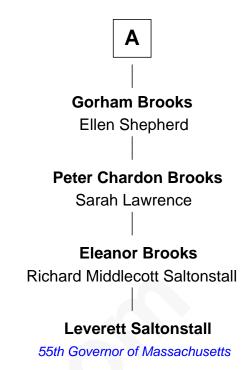

## FamousKin.com Relationship Chart of

**Potter Palmer** 

Co-Founder of Marshall Fields

7th cousin 3 times removed of

55th Governor of Massachusetts

| Henry Howland  Margaret        |                      |
|--------------------------------|----------------------|
|                                |                      |
|                                |                      |
| Henry Howland                  | John Howland         |
| -                              |                      |
| Mary                           | Elizabeth Tilley     |
|                                |                      |
| Zoeth Howland                  | Desire Howland       |
| Abigail                        | John Gorham          |
|                                |                      |
| Benjamin Howland               | John Gorham          |
| Judith Sampson                 | Mary Otis            |
|                                |                      |
| Abigail Howland                | Stephen Gorham       |
| Jonathan Ricketson             | Elizabeth Gardner    |
|                                |                      |
| John Ricketson                 | Nathaniel Gorham     |
|                                |                      |
| Phebe Russell                  | Mary Soley           |
|                                |                      |
| Deborah Ricketson              | Nathaniel Gorham     |
| Samuel Potter                  | Rebecca Call         |
|                                |                      |
| Rebecca Potter                 | Ann Gorham           |
| Benjamin Palmer                | Peter Chardon Brooks |
| , ,                            |                      |
| Potter Palmer                  |                      |
| Co-Founder of Marshall Fields  | <b>A</b>             |
| CC. Carrage of Marchan Florage |                      |