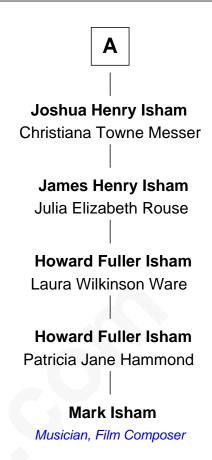

## FamousKin.com Relationship Chart of

**Henry Crapo** 

14th Governor of Michigan

7th cousin 4 times removed of

Musician, Film Composer

| Henry Howland  Margaret   |                    |
|---------------------------|--------------------|
|                           |                    |
|                           |                    |
| Henry Howland             | John Howland       |
| Mary<br>                  | Elizabeth Tilley   |
| Zoeth Howland             | Hannah Howland     |
| Abigail                   | Jonathan Bosworth  |
| Henry Howland             | Jabez Bosworth     |
| Deborah Briggs            | Susanna            |
| Thomas Howland            | Hannah Bosworth    |
| Content Howland           | Charles Carpenter  |
| David Howland             | Jedediah Carpenter |
| Lavinia Russell           | Mary Peck          |
| Henry Howland             | Huldah Carpenter   |
| Rhoda Chase               | Joshua Isham       |
| Phoebe Howland            | James Fuller Isham |
| Jesse Crapo               | Harriet Wood       |
| Henry Crapo               | A                  |
| 14th Governor of Michigan |                    |