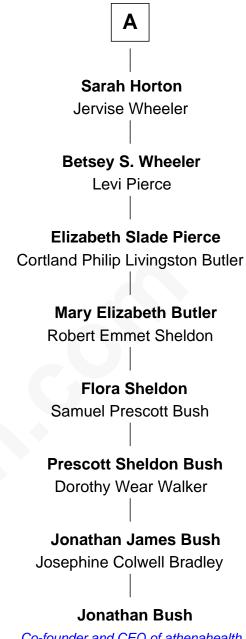

## FamousKin.com Relationship Chart of

**Henry Crapo** 

14th Governor of Michigan

7th cousin 7 times removed of

Co-founder and CEO of athenahealth

| Henry Howland  Margaret   |                   |
|---------------------------|-------------------|
|                           |                   |
|                           |                   |
| Henry Howland             | John Howland      |
| Mary                      | Elizabeth Tilley  |
|                           | Liizabetii Tilley |
| Zoeth Howland             | Hope Howland      |
| Abigail                   | John Chipman      |
| Abigaii                   |                   |
| Henry Howland             | Hope Chipman      |
| Deborah Briggs            | John Huckins      |
| Beboran Briggs            | John Flackins     |
| Thomas Howland            | Hope Huckins      |
| Content Howland           | Thomas Nelson     |
|                           |                   |
| David Howland             | Hannah Nelson     |
| Lavinia Russell           | Jabez Wood        |
|                           |                   |
| Henry Howland             | Rev. Jabez Wood   |
| Rhoda Chase               | Joanna Short      |
|                           |                   |
| Phoebe Howland            | Joanna Wood       |
| Jesse Crapo               | Comfort Horton    |
|                           |                   |
| Henry Crapo               | ,<br>_            |
| 14th Governor of Michigan | Α                 |