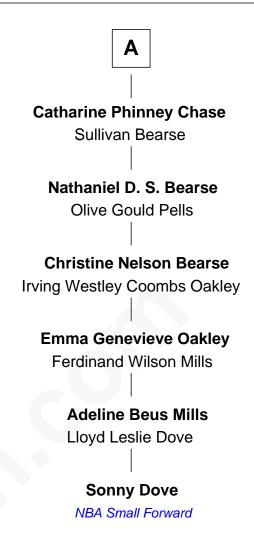

## FamousKin.com Relationship Chart of

**Henry Crapo** 

14th Governor of Michigan

7th cousin 5 times removed of

NYC Basketball Hall of Fame

| Henry Howland  Margaret   |                     |
|---------------------------|---------------------|
|                           |                     |
|                           |                     |
| Honry Howland             | John Howland        |
| Henry Howland             |                     |
| Mary                      | Elizabeth Tilley    |
|                           |                     |
| Zoeth Howland             | Desire Howland      |
| Abigail                   | John Gorham         |
|                           |                     |
| Henry Howland             | Temperance Gorham   |
|                           | •                   |
| Deborah Briggs            | Edward Sturgis      |
|                           |                     |
| Thomas Howland            | Edward Sturgis      |
| Content Howland           | Mehitable Hallett   |
|                           |                     |
| David Howland             | Mehitable Sturgis   |
|                           | _                   |
| Lavinia Russell           | Ebenezer Hinckley   |
|                           |                     |
| Henry Howland             | Temperance Hinckley |
| Rhoda Chase               | Timothy Phinney     |
|                           |                     |
| Phoebe Howland            | Cynthia Phinnay     |
|                           | Cynthia Phinney     |
| Jesse Crapo               | Leonard Chase       |
|                           |                     |
| Henry Crapo               | A                   |
| 14th Governor of Michigan |                     |