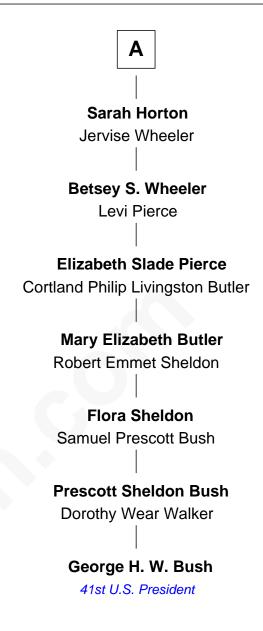

## FamousKin.com Relationship Chart of

**Henry Crapo** 

14th Governor of Michigan

7th cousin 6 times removed of

George H. W. Bush 41st U.S. President

| Henry Howland  Margaret   |                  |
|---------------------------|------------------|
|                           |                  |
|                           |                  |
| Henry Howland             | John Howland     |
| Mary<br>                  | Elizabeth Tilley |
| Zoeth Howland             | Hope Howland     |
| Abigail                   | John Chipman     |
| Henry Howland             | Hope Chipman     |
| Deborah Briggs            | John Huckins     |
| Thomas Howland            | Hope Huckins     |
| Content Howland           | Thomas Nelson    |
| David Howland             | Hannah Nelson    |
| Lavinia Russell           | Jabez Wood       |
| Henry Howland             | Rev. Jabez Wood  |
| Rhoda Chase               | Joanna Short     |
| Phoebe Howland            | Joanna Wood      |
| Jesse Crapo               | Comfort Horton   |
| Henry Crapo               | <u> </u>         |
| 14th Governor of Michigan | A                |