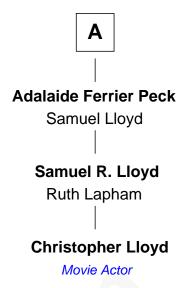

## FamousKin.com Relationship Chart of

**Henry Crapo** 

14th Governor of Michigan

7th cousin 2 times removed of





**Richard Warren** Elizabeth Walker Sarah Warren Elizabeth Warren John Cooke Richard Church Joseph Church Sarah Cooke Mary Tucker **Arthur Hathaway Mary Hathaway Mary Church** Samuel Hammond John Wood **Thomas Hammond Hannah Wood** Sarah Spooner Jonathan Peck **Lavina Hammond** Jonathan Peck John Chase Mary Throope **Rhoda Chase Nicholas Peck** Sarah Gorham Henry Howland **Phoebe Howland Rev. Francis Peck** Jesse Crapo Frances Augustine Felix **Henry Crapo** 14th Governor of Michigan



Christopher Lloyd photo by Alex Archambault (CC BY 2.0)