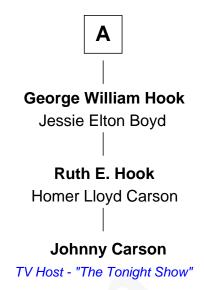

## FamousKin.com Relationship Chart of

**Henry Crapo** 

14th Governor of Michigan

6th cousin 3 times removed of

TV Host - "The Tonight Show"

| <b>Henry Howland</b> Mary |                           |
|---------------------------|---------------------------|
|                           |                           |
|                           |                           |
| Zoeth Howland             | Elizabeth Howland         |
| Abigail<br>               | Jedediah Allen            |
| Henry Howland             | Mary Allen                |
| Deborah Briggs            | Thomas Smith              |
| Thomas Howland            | Anthony Smith             |
| Content Howland           | Lydia Willets             |
| David Howland             | Margery Smith             |
| Lavinia Russell           | James Grant               |
| Henry Howland             | Annzube Grant             |
| Rhoda Chase               | Stephen Hook              |
| Phoebe Howland            | James Grant Hook          |
| Jesse Crapo               | Sarah C. Lyle             |
| Henry Crapo               | William Hook              |
| 14th Governor of Michigan | Cynthia Saphronia Hopkins |
|                           | A                         |