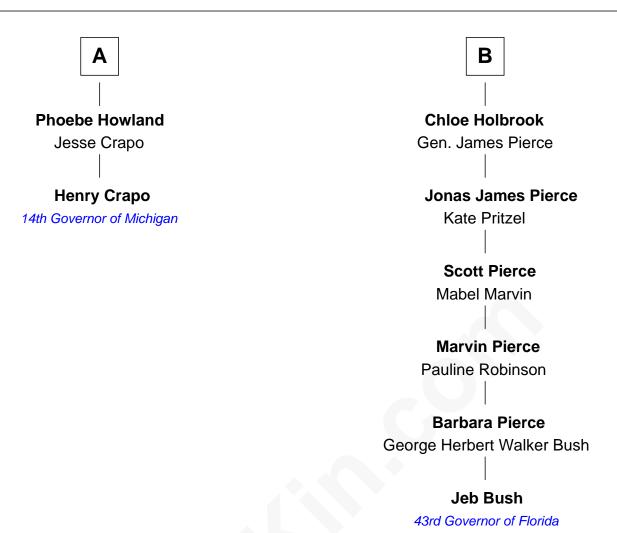

## FamousKin.com Relationship Chart of

**Henry Crapo** 

14th Governor of Michigan

8th cousin 4 times removed of

**Jeb Bush** 

43rd Governor of Florida

| John Samson        |                |
|--------------------|----------------|
|                    |                |
|                    |                |
| Laurence Sampson   | James Samson   |
| Mary Shabery       | Martha Cooper  |
|                    |                |
| Abraham Sampson    | Henry Samson   |
|                    | Anne Plummer   |
| Judith Sampson     | Stephen Samson |
| Benjamin Howland   | Elizabeth      |
| Abigail Howland    | Mary Samson    |
| Jonathan Ricketson | Samuel Thayer  |
| Rebecca Ricketson  | Zilpah Thayer  |
| Paul Russell       | John Holbrook  |
| Lavinia Russell    | John Holbrook  |
| David Howland      | Rhoda Thayer   |
| Henry Howland      | John Holbrook  |
| Rhoda Chase        | Mercy Hill     |
|                    |                |
| Α                  | В              |