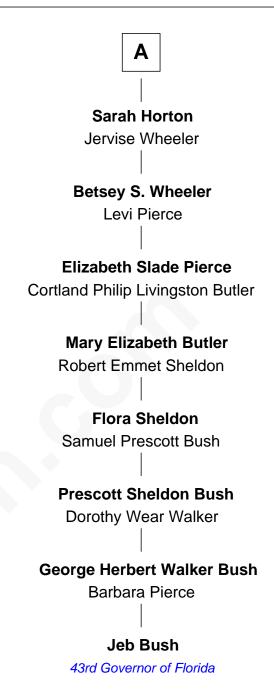

## FamousKin.com Relationship Chart of

**Henry Crapo** 

14th Governor of Michigan

7th cousin 7 times removed of

43rd Governor of Florida

| Henry Howland  Margaret   |                  |
|---------------------------|------------------|
|                           |                  |
|                           |                  |
| Henry Howland             | John Howland     |
| Mary                      | Elizabeth Tilley |
|                           |                  |
| Zoeth Howland             | Hope Howland     |
| Abigail                   | John Chipman     |
|                           |                  |
| Henry Howland             | Hope Chipman     |
| Deborah Briggs            | John Huckins     |
| Thomas Howland            | Hope Huckins     |
| Content Howland           | Thomas Nelson    |
|                           |                  |
| David Howland             | Hannah Nelson    |
| Lavinia Russell           | Jabez Wood       |
| Henry Howland             | Rev. Jabez Wood  |
| Rhoda Chase               | Joanna Short     |
|                           |                  |
| Phoebe Howland            | Joanna Wood      |
| Jesse Crapo               | Comfort Horton   |
|                           |                  |
| Henry Crapo               | A                |
| 14th Governor of Michigan |                  |