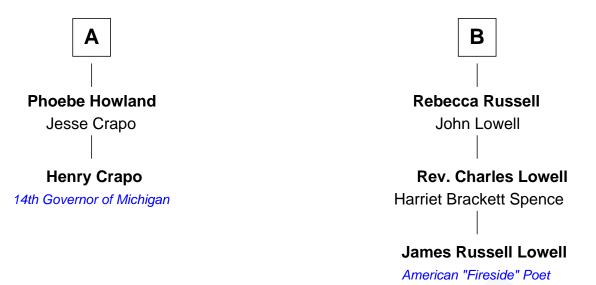

## FamousKin.com Relationship Chart of

**Henry Crapo** 

14th Governor of Michigan

8th cousin 1 time removed of

**James Russell Lowell** 

American "Fireside" Poet

**Henry Sherman** Agnes - - - - -**Henry Sherman Edmund Sherman** Susan Lawrence Anne Pellett Samuel Sherman **Anne Sherman** Philippa Ward John Angier **Philip Sherman Mary Angier** Nathaniel Sparhawk Sarah Odding **Nathaniel Sparhawk** Hannah Sherman William Chase Patience Newman **Nathaniel Chase** Sybil Sparhawk Abigail Sherman Dr. Jonathan Avery John Chase Sybil Avery Lavina Hammond **Thomas Graves Rhoda Chase Katharine Graves** Henry Howland James Russell В