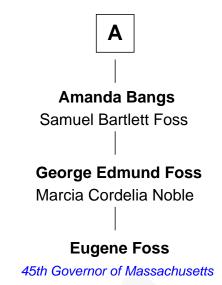

## FamousKin.com Relationship Chart of

**Henry Crapo** 

14th Governor of Michigan

7th cousin 2 times removed of

45th Governor of Massachusetts

| Henry Howland  Margaret   |                    |
|---------------------------|--------------------|
|                           |                    |
|                           |                    |
| Henry Howland             | John Howland       |
| Mary                      | Elizabeth Tilley   |
|                           |                    |
| Zoeth Howland             | Desire Howland     |
| Abigail                   | John Gorham        |
|                           |                    |
| Henry Howland             | Desire Gorham      |
| Deborah Briggs            | John Hawes         |
|                           |                    |
| Thomas Howland            | Ebenezer Hawes     |
| Content Howland           | Sarah Norton       |
|                           |                    |
| David Howland             | Ebenezer Hawes     |
| Lavinia Russell           | Sarah Hedge        |
|                           |                    |
| Henry Howland             | Thankful Hawes     |
| Rhoda Chase               | Col. Enoch Hallett |
|                           |                    |
| Phoebe Howland            | Susanna Hallett    |
| Jesse Crapo               | Col. Heman Bangs   |
|                           |                    |
| Henry Crapo               |                    |
| 14th Governor of Michigan | <b>A</b>           |