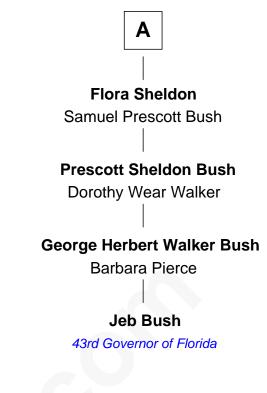

## 7th cousin 3 times removed of

Jeb Bush 43rd Governor of Florida

| Joanna Gay              |                                   |
|-------------------------|-----------------------------------|
| with husband            | with husband                      |
| John Ware               | Nathaniel Whiting                 |
|                         |                                   |
| Abigail Ware            | Samuel Whiting                    |
| Thomas Throope          | Mary Clarke                       |
|                         |                                   |
| Thomas Throope          | Ephraim Whiting                   |
| Mary Billings           | Abigail Mason                     |
|                         |                                   |
| Mary Throope            | Susanna Whiting                   |
| Jonathan Peck           | Benjamin Butler                   |
|                         | Probable                          |
| Nicholas Peck           | Nathaniel Butler                  |
| Sarah Gorham            | Sarah Herrick                     |
|                         |                                   |
| Rev. Francis Peck       | Samuel Herrick Butler             |
| Frances Augustine Felix | Judith Livingston                 |
|                         |                                   |
| Adalaide Ferrier Peck   | Cortland Philip Livingston Butler |
| Samuel Lloyd            | Elizabeth Slade Pierce            |
|                         |                                   |
| Samuel R. Lloyd         | Mary Elizabeth Butler             |
| Ruth Lapham             | Robert Emmet Sheldon              |
|                         |                                   |
| Christopher Lloyd       |                                   |
| Movie Actor             | Α                                 |
|                         |                                   |