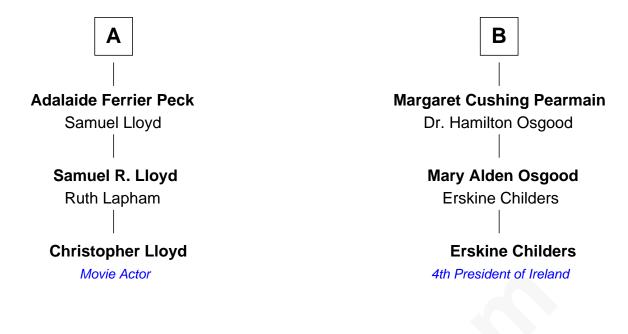

## FamousKin.com Relationship Chart of

## **Christopher Lloyd**

Movie Actor

9th cousin of

## **Erskine Childers** *4th President of Ireland*

**Richard Warren** Elizabeth Walker **Mary Warren Elizabeth Warren Richard Church Robert Bartlett Joseph Church Elizabeth Bartlett** Mary Tucker Anthony Sprague **Mary Church** Jeremiah Sprague John Wood Priscilla Knight John Sprague Hannah Wood Jonathan Peck Margaret Webb **Jonathan Peck Margaret Sprague** Moses Belcher Bass Mary Throope **Mary Butler Bass** Nicholas Peck Sarah Gorham Elisha Smith **Rev. Francis Peck Cordelia Miller Smith** William Robert Pearmain Frances Augustine Felix В